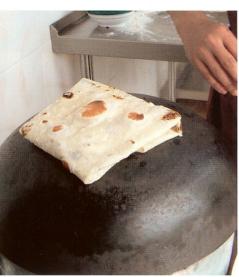

## TOWER GRILL

The most versatile flame grill on the market! The Tower Grill can be used in four different ways to cook a wide range of world cuisine. The uniquely designed dome evenly distributes heat, so romali rotis are cooked to perfection. Turn it upside down and it's an instant wok for Chinese cooking. Remove it completely and you have a two tier grill. It has added bonuses of being fuel efficient, easy to operate and compact enough to fit into tight spaces.