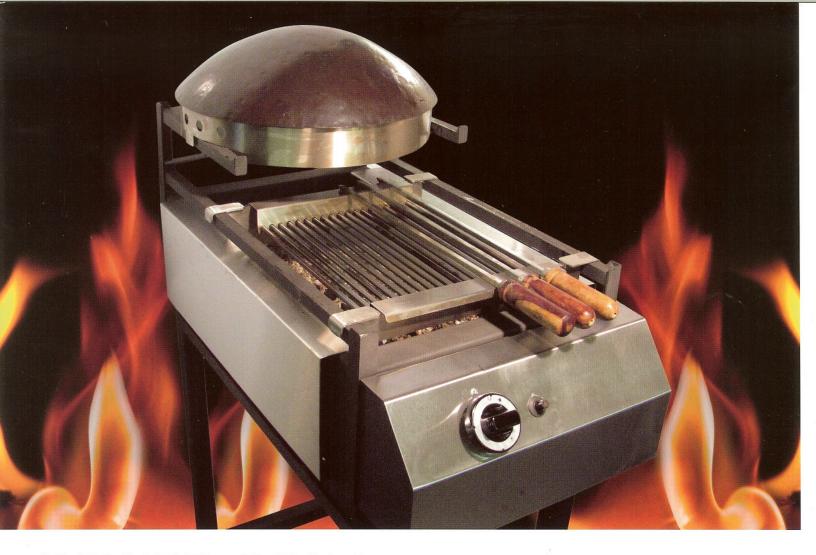

## TOWER GRILL

The most versatile flame grill on the market! The Tower Grill can be used in four different ways to cook a wide range of world cuisine. The uniquely designed dome evenly distributes heat, so romali rotis are cooked to perfection. Turn it upside down and it's an instant wok for Chinese cooking. Remove it completely and you have a two tier grill. It has added bonuses of being fuel efficient, easy to operate and compact enough to fit into tight spaces.