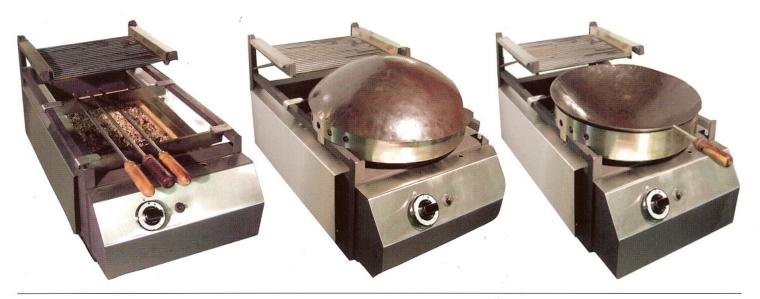

## TOWER GRILL

The most versatile flame grill on the market! The Tower Grill can be used in four different ways to cook a wide range of world cuisine. The uniquely designed dome evenly distributes heat, so romali rotis are cooked to perfection. Turn it upside down and it's an instant wok for Chinese cooking. Remove it completely and you have a two tier grill. It has added bonuses of being fuel efficient, easy to operate and compact enough to fit into tight spaces.