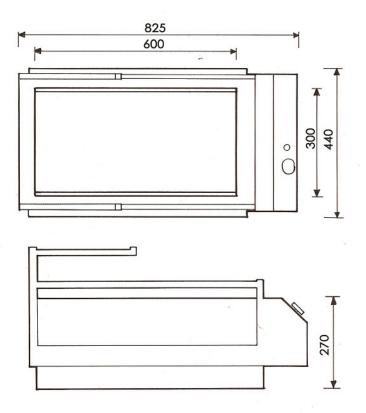

## TECHNICAL DATA

## HEAT INPUT

## Standard

High Setting

26.5kw / 86,000 Btu

Low Setting

10.4kw / 33,000 Btu

Gas Supply Pressure

20mbar / 7 inch

Gas rate

 $2.75m^3/hr$ 

Gas Inlet

1/2" BSP