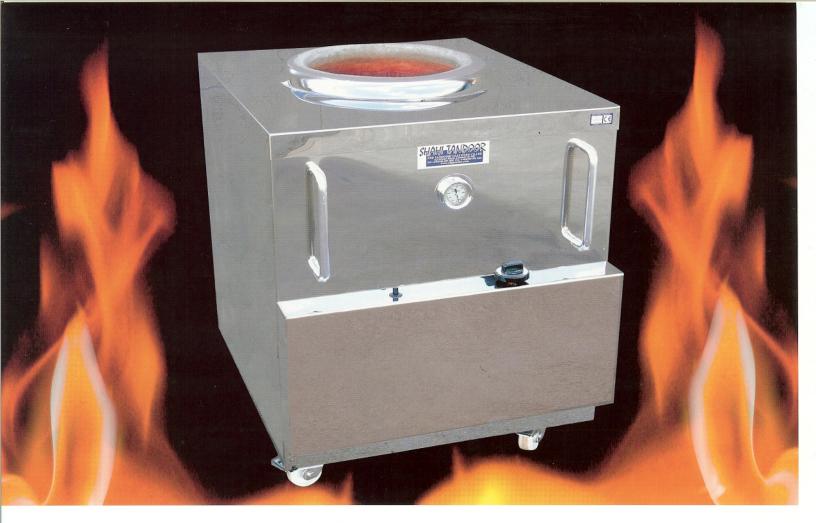

## SHAHI TANDOOR - GAS FIRED

- The Shahi Tandoor has undergone over 30 years of extensive research and development
- The pots are made with a special in-house clay mix for maximum thermal shock resistance
- Low operation cost due to efficient insulation and balanced burner combustion
- Shahi Tandoor is easy to operate and maintain
- Unit is mobile with heavy duty swivel castors.
- Available in LPG