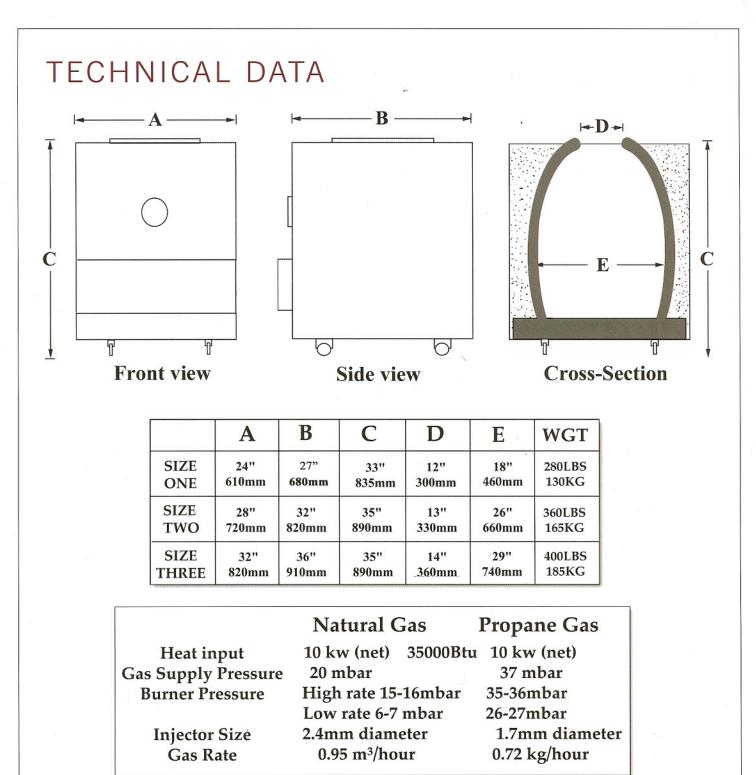

Cooking rods and a stainless steel lid are provided

Continuous product improvement is a policy of the Clay Oven Co. Ltd therefore specification and design are subject to change without notice.

Please note: The inner clay pot is made from naturally sourced material and variations of shrinkage might occur. Fissures may appear on the surface, but these will not impede the cooking ability of the oven. A kit with full instructions is provided for routine maintenance.