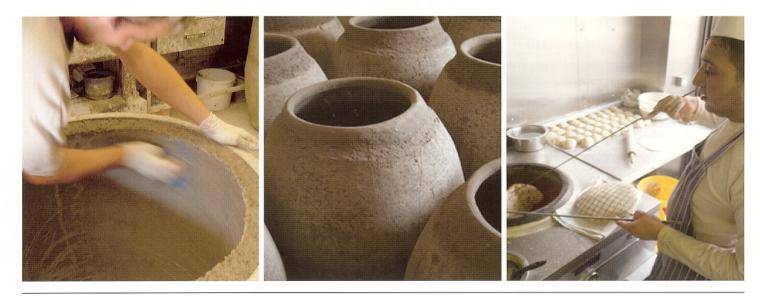

## SHAHI TANDOOR - GAS FIRED

- The Shahi Tandoor has undergone over 30 years of extensive research and development
- The pots are made with a special in-house clay mix for maximum thermal shock resistance
- Low operation cost due to efficient insulation and balanced burner combustion
- Shahi Tandoor is easy to operate and maintain
- Unit is mobile with heavy duty swivel castors.
- Available in LPG

Cooking rods and a stainless steel lid are provided

Continuous product improvement is a policy of the Clay Oven Co. Ltd therefore specification and design are subject to change without notice.

Please note: The inner clay pot is made from naturally sourced material and variations of shrinkage might occur. Fissures may appear on the surface, but these will not impede the cooking ability of the oven. A kit with full instructions is provided for routine maintenance.